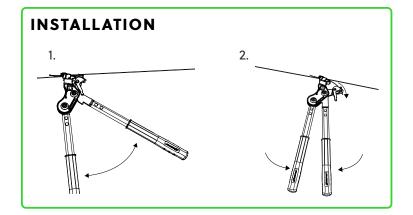

## **FEATURES**

- Strong and robust to withstand everyday wear and tear
- All-metal construction, combined with soft, molded grips for comfortable and efficient use
- Works with wire up to 6mm
- Quick-release cam allows for easy positioning of the tool on the wire
- Long, gear-driven handles provide a 6:1 mechanical advantage, which allows tensioning with minimal effort