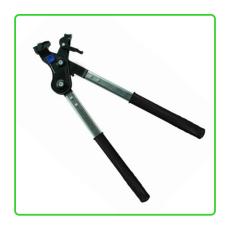

## **BLA+ CONTRACTOR TOOL**

## **FEATURES**

- Strong and robust to withstand everyday wear and tear
- All-metal construction, combined with soft, molded grips for comfortable and efficient use
- Works with wire up to 6mm
- Quick-release cam allows for easy positioning of the tool on the wire
- Long, gear-driven handles provide a 6:1 mechanical advantage, which allows tensioning with minimal effort