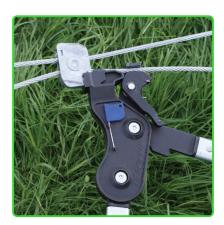

## **FEATURES**

- Strong and robust to withstand everyday wear and tear
- All-metal construction, combined with soft, molded grips for comfortable and efficient use
- Works with wire up to 6mm
- Quick-release cam allows for easy positioning of the tool on the wire
- Long, gear-driven handles provide a 6:1 mechanical advantage, which allows tensioning with minimal effort

## **TIPS**

- · Regularly lubricate the cam area for smooth operation
- Replacement cam sets are available should the teeth wear

| SPECIFICA | TIONS |
|-----------|-------|

WMS00009

Wire Range

Up to 6mm diameter