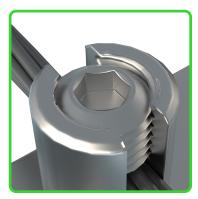

M10 Fixing Holes Standard bolts required

One Tool Standard hex drill bit

Secure Fixing No sharp edges

#### **PROPERTIES**

Matarial Thickness: 10 mm / 0.4 in

Material Finish: G90

Insert Width: 18 mm / 0.7 in

Insert Fixing Screw: 6 mm / 0.2 in Hex