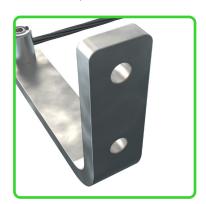

- A 30 mm / 1.2 in
- B 100 mm / 4.0 in
- C M10 50 mm / 2.0 in
- D 142 mm / 5.6 in
- E 163 mm / 6.4 in F 35 mm / 1.4 in
- G Aluminium 6062
- H 6 mm / 0.2 in Hex
- I EN1A Steel with G90 Galvanisation

Fast 'Drop-in' installation

#### **PROPERTIES**

Matarial Thickness: 10 mm / 0.4 in

Material Finish: G90

Insert Width: 18 mm / 0.7 in

Insert Fixing Screw: 6 mm / 0.2 in Hex