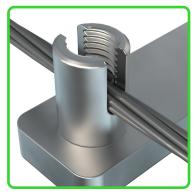

## **ABOUT**

As part of the wire management system, the BLA+ Messenger Bracket holds the tension at an interval allowing for much longer spans. A quick drop in feature allows for fast installation while the barrel clamp stops any lateral movement of the messenger wire, keeping a safe and consistently tensioned messenger wire.

M10 Fixing Holes Standard bolts required

One Tool Standard hex drill bit

Secure Fixing No sharp edges