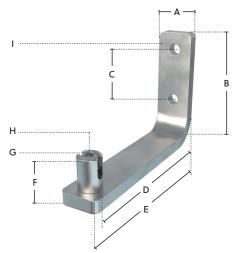

- A 30 mm / 1.2 in
- B 100 mm / 4.0 in
- C M10 50 mm / 2.0 in
- D 142 mm / 5.6 in
- E 163 mm / 6.4 in F 35 mm / 1.4 in
- G Aluminium 6062
- H 6 mm / 0.2 in Hex
- I EN1A Steel with G90 Galvanisation

Fast 'Drop-in' installation

M10 Fixing Holes Standard bolts required

One Tool Standard hex drill bit

Secure Fixing No sharp edges