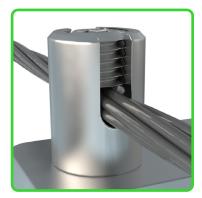

## **ABOUT**

As part of the wire management system, the BLA+ Messenger Bracket holds the tension at an interval allowing for much longer spans. A quick drop in feature allows for fast installation while the barrel clamp stops any lateral movement of the messenger wire, keeping a safe and consistently tensioned messenger wire.

- A 30 mm / 1.2 in
- B 100 mm / 4.0 in
- C M10 50 mm / 2.0 in
- D 142 mm / 5.6 in
- E 163 mm / 6.4 in F 35 mm / 1.4 in
- G Aluminium 6062
- H 6 mm / 0.2 in Hex
- I EN1A Steel with G90 Galvanisation

Fast 'Drop-in' installation