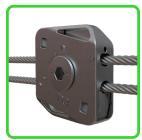

Two-way channel versatile attachment

Hex lock for added security

Releasable lock with 30+ vear corrosion resistance

2x Locking Tensioner

2x M8 Eyelet Bolt

2x Cable Sleeving