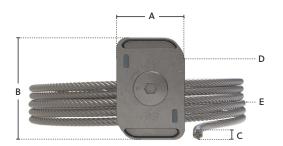

The wire messenger material is shipped as a solution that includes the appropriate length of wire and quantity of anchor bolts, sleeving, and tensioners for each section.

- A 42 mm / 1.7 in
- 62 mm / 2.4 in
- 6 mm / 0.2 in
- D Zinc Alloy
- E Zinc Aluminium (ZnAl)

Two-way channel versatile attachment

Hex lock for added security

Releasable lock with 30+ vear corrosion resistance

2x Locking Tensioner

2x M8 Eyelet Bolt

2x Cable Sleeving

### **PROPERTIES**

Tensioner Depth: 14 mm / 0.6 in

Wire Rope Construction: 7x19

Max Single Spool Wire Length: 150 m / 500 ft