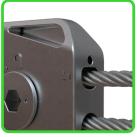

Two-way channel versatile attachment

Hex lock for added security

Releasable lock with 30+ vear corrosion resistance

2x Locking Tensioner

2x M8 Eyelet Bolt

2x Cable Sleeving

### **PROPERTIES**

Tensioner Depth: 14 mm / 0.6 in

Wire Rope Construction: 7x19

Max Single Spool Wire Length: 150 m / 500 ft